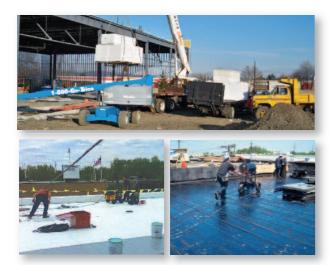

While most of our clients are in our home state of New Jersey, we've been on the rooftops of commercial properties in Boston, Pennsylvania, North Carolina and all points in between.

Because we are completely self-contained with our own equipment, from cranes and forklifts to an entire fleet of service trucks, we can handle multiple projects and service calls simultaneously without disrupting your business or sacrificing quality of service. Thus, eliminating the need for multiple contractors.

- Fully licensed
- Fully insured
- Certified installers, certified by FIRESTONE, JOHNS MANVILLE, GAF
- We install EPDM, TPO, BUILT-UP and METAL ROOF SYSTEMS
- Jobs vary from 100 Sq/Ft to 600,000 Sq/Ft